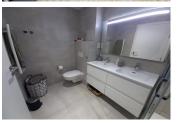

## PROPERTY DESCRIPTION

E1 building studio on a high floor . High-Floor E1 Building Studio with Sea Views. This spacious 33 m² studio apartment in the E1 building is one of the larger studio types available, featuring an east-facing orientation that offers stunning sea views. Key Features: Size: 33 m² Orientation: East-facing with picturesque sea views Furnishing: Sold fully furnished Kitchen & Bathroom: Equipped with a fully fitted kitchen and an immaculate bathroom Amenities: Residents enjoy discounted access to the on-site gym, pool, and spa. The E1 studios are highly sought after, making them excellent investment properties for Airbnb or long-term rentals due to their high specifications and prime location next to Gibraltar's best beaches. Conveniently located near the airport, World Trade Centre, and just a short walk from the main street with excellent bus links. This studio is a perfect blend of comfort and investment potential. Don't miss out—contact us today on 56021966 (WhatsApp or Call) or email us at [...]