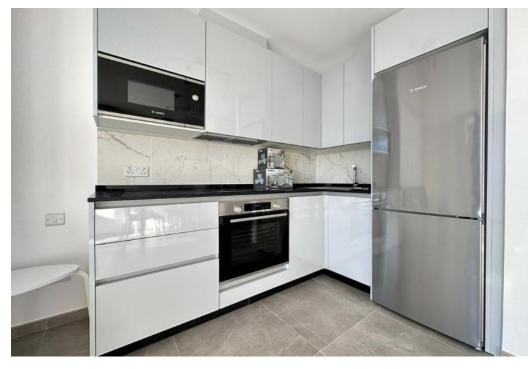

## PROPERTY DESCRIPTION

E1 building studio on a high floor . High-Floor E1 Building Studio with Sea Views. This spacious 33 m² studio apartment in the E1 building is one of the larger studio types available, featuring an east-facing orientation that offers stunning sea views. Key Features: Size: 33 m² Orientation: East-facing with picturesque sea views Furnishing: Sold fully furnished Kitchen & Bathroom: Equipped with a fully fitted kitchen and an immaculate bathroom Amenities: Residents enjoy discounted access to the on-site gym, pool, and spa. The E1 studios are highly sought after, making them excellent investment properties for Airbnb or long-term rentals due to their high specifications and prime location next to Gibraltar's best beaches. Conveniently located near the airport, World Trade Centre, and just a short walk from the main street with excellent bus links. This studio is a perfect blend of comfort and investment potential. Don't miss out—contact us today on 56021966 (WhatsApp or Call) or email us at [...]