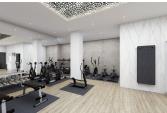

## PROPERTY DESCRIPTION

E1 building studio on a high floor . High-Floor E1 Building Studio with Sea Views. This spacious 33 m² studio apartment in the E1 building is one of the larger studio types available, featuring an east-facing orientation that offers stunning sea views. Key Features: Size: 33 m² Orientation: East-facing with picturesque sea views Furnishing: Sold fully furnished Kitchen & Bathroom: Equipped with a fully fitted kitchen and an immaculate bathroom Amenities: Residents enjoy discounted access to the on-site gym, pool, and spa. The E1 studios are highly sought after, making them excellent investment properties for Airbnb or long-term rentals due to their high specifications and prime location next to Gibraltar's best beaches. Conveniently located near the airport, World Trade Centre, and just a short walk from the main street with excellent bus links. This studio is a perfect blend of comfort and investment potential. Don't miss out—contact us today on 56021966 (WhatsApp or Call) or email us at [...]