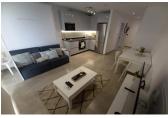

## PROPERTY DESCRIPTION

E1 building studio on a high floor . High-Floor E1 Building Studio with Sea Views. This spacious 33 m² studio apartment in the E1 building is one of the larger studio types available, featuring an east-facing orientation that offers stunning sea views. Key Features: Size: 33 m² Orientation: East-facing with picturesque sea views Furnishing: Sold fully furnished Kitchen & Bathroom: Equipped with a fully fitted kitchen and an immaculate bathroom Amenities: Residents enjoy discounted access to the on-site gym, pool, and spa. The E1 studios are highly sought after, making them excellent investment properties for Airbnb or long-term rentals due to their high specifications and prime location next to Gibraltar's best beaches. Conveniently located near the airport, World Trade Centre, and just a short walk from the main street with excellent bus links. This studio is a perfect blend of comfort and investment potential. Don't miss out—contact us today on 56021966 (WhatsApp or Call) or email us at [...]