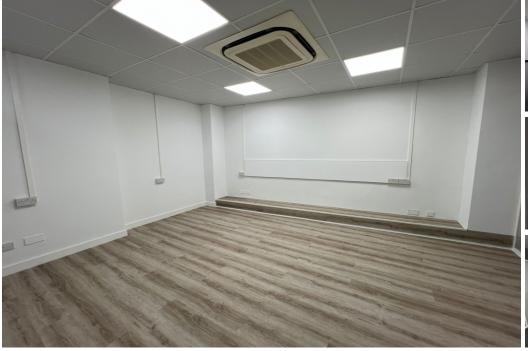

## **Main Street**

AEC2510 | AREA: 11m<sup>2</sup>

## PROPERTY DESCRIPTION

An office space that combines convenience and functionality. This office space within a suite of offices is a convenient option for businesses seeking a centralized location. Within the heart of main street this site offers easy access to various amenities. Nearby cafes and restaurants provide convenient options for lunch meetings ot casual gatherings. The communal fully fitted kitchen and the restroom facilities are maintained collectively, eliminating the need for individual upkeep. Furthermore the inclusion of lifts i the building ensurers accessibilty for individuals with mobility limitations. The shared board room enhances the office space by offering a professional setting for client meetings to team workshops.