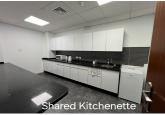

## PROPERTY DESCRIPTION

An office space that combines convenience and functionality. This office space within a suite of offices is a convenient option for businesses seeking a centralized location. Within the heart of main street this site offers easy access to various amenities. Nearby cafes and restaurants provide convenient options for lunch meetings ot casual gatherings. The communal fully fitted kitchen and the restroom facilities are maintained collectively, eliminating the need for individual upkeep. Furthermore the inclusion of lifts i the building ensurers accessibilty for individuals with mobility limitations. The shared board room enhances the office space by offering a professional setting for client meetings to team workshops.