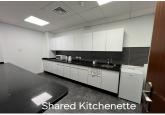

## PROPERTY DESCRIPTION

Located in the heart of Main Street, this site offers easy access to various amenities, becoming a convenient option for businesses seeking a centralised location providing convenient options for lunch meetings or casual gatherings. The communal fully fitted kitchen is a shared feature, while the restroom facilities are maintained collectivley, eliminating the need for individual upkeep. Furthermore, the inclusions of elevators in the building ensures accessibility for individuals with mobility limitations or heavy equipment. Moreover, the shared boardroom enhances the office space by offering a professional setting for client meetings or team collaborations. This office space combines functionality, and convenience, making it a practical choice for business in search of a well-appointed workspace in the centre of town.