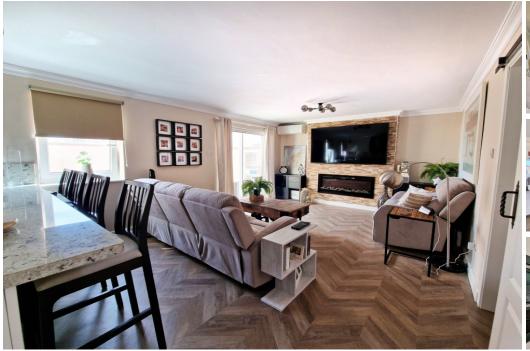

## PROPERTY DESCRIPTION

Beautifully Presented Two-Bedroom, Two-Bathroom Duplex in Europa Walks Discover this stunning duplex featuring a spacious 20 m² patio, meticulously refurbished to a high standard. The open-plan kitchen seamlessly connects to the living and dining area, which opens onto a large patio—perfect for summer BBQs and entertaining. Located in the serene South district, this home is just a short stroll from the lighthouse and Europa Point Sports Complex, complete with a gym. It's an ideal retreat after a long day at work. Upstairs, you'll find two cozy bedrooms and a family bathroom, both equipped with fully fitted wardrobes for plenty of storage. Additionally, there's storage space available in the attic. For further information, please contact us at 56021966 or email info@aerealestate.gi. Don't miss out on this amazing opportunity!